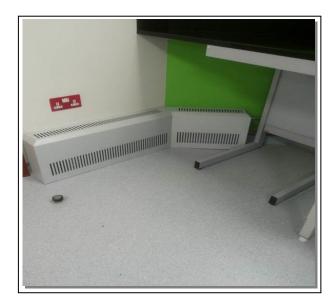

## **Jtech Services Overseas**

Jtech Services have recently completed the supply of their vented metal pipe boxing system at the refurbishment of a medical facility in the Middle East.

A complete kit of items were sent, even down to wall fixings and colour matching screws for the pipe boxing itself.

The client specified a particular RAL colour to match with other furniture and equipment that was being used on the project.

All items were coded so that everything matched up on site. Along with this, installation instructions and drawings were emailed ahead so that installation could start as soon as the materials arrived.

Because this product is both robust and practical as well as aesthetically pleasing it is ideal for high traffic areas and, as with all of the Jtech pipe boxing systems, it comes complete with the usual range of accessories such as internal and external corners, stop ends, joint covers and stop ends.